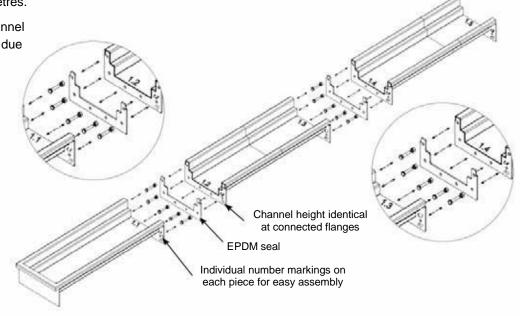

### **CHANNEL CONNECTION**

Channels are divided into sections appropriate for transport, as a standard their length does not exceed 4 meters.

Standard length of a channel with a single outlet should not exceed 10 metres.

At the connection point the channel is approximately 25 mm lower, due to the presence of the flange. It is also possible to weld the channel directly at the construction site.

All channel components are individually numbered to allow easy assembly.