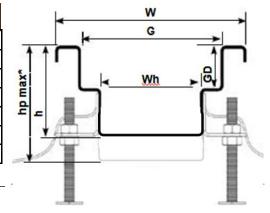

### LINEAR DRAINAGE CHANNELS

| SISDRAIN™ STAINLESS STANDARD LINEAR CHANNELS |        |     |     |    |        |    |
|----------------------------------------------|--------|-----|-----|----|--------|----|
| Product Code                                 | W (mm) | G   | Wh  | h  | h max* | GD |
| SISDRAIN™ CHANNEL C150                       | 150    | 110 | 80  | 75 | 180    | 30 |
| SISDRAIN™ CHANNEL C200                       | 200    | 160 | 130 | 75 | 180    | 30 |
| SISDRAIN™ CHANNEL C250                       | 250    | 200 | 160 | 75 | 180    | 30 |
| SISDRAIN™ CHANNEL C300                       | 300    | 260 | 230 | 75 | 180    | 30 |
| SISDRAIN™ CHANNEL C350                       | 350    | 310 | 280 | 75 | 180    | 40 |
| SISDRAIN™ CHANNEL C400                       | 400    | 360 | 330 | 75 | 180    | 40 |