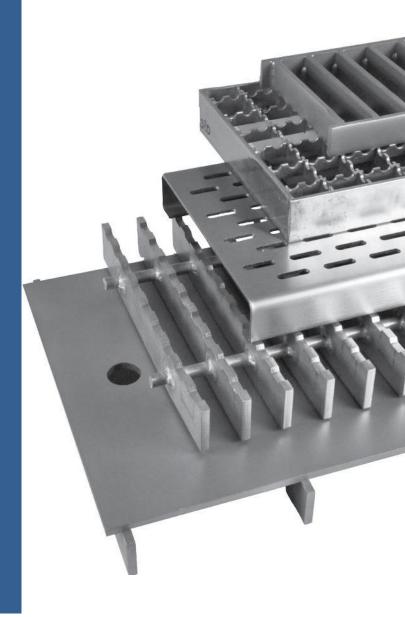

trouble-free installation
- No welding on site. Channels up to 4 metres long are supplied as a complete unit. For channels over 4 metres in length the design is modular and sections are joined via provided flange and gasket kits.
- · Complete system, no hidden extras
- · Factory quality assurance
- · Fast and simple design and approval process
- · Drainage fall built-in
- · Fully customised to suit your project
- Slot drain and grated channels from 110 mm up to 410 mm grate widths
- · High quality 316L grade stainless manufacture
- Easy access for cleaning and hygienic design with rounded internal edges, v-profile invert, replaceable gratings, integrated strainer baskets and water traps available for the floor drain outlets
- The inspection opening to the sewer is located in the outlet











### LINEAR DRAINAGE CHANNELS

| SISDRAIN™ STAINLESS STANDARD LINEAR CHANNELS |        |     |     |    |        |    |
|----------------------------------------------|--------|-----|-----|----|--------|----|
| Product Code                                 | W (mm) | G   | Wh  | h  | h max* | GD |
| SISDRAIN™ CHANNEL C150                       | 150    | 110 | 80  | 75 | 180    | 30 |
| SISDRAIN™ CHANNEL C200                       | 200    | 160 | 130 | 75 | 180    | 30 |
| SISDRAIN™ CHANNEL C250                       | 250    | 200 | 160 | 75 | 180    | 30 |
| SISDRAIN™ CHANNEL C300                       | 300    | 260 | 230 | 75 | 180    | 30 |
| SISDRAIN™ CHANNEL C350                       | 350    | 310 | 280 | 75 | 180    | 40 |
| SISDRAIN™ CHANNEL C400                       | 4