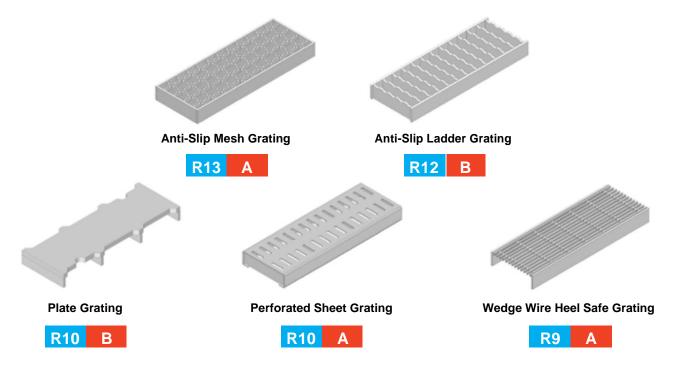

### STANDARD CHANNEL GRATING OPTIONS

### **CHANNEL EDGE FINISHING**

The edge finishing should depend on the flooring type and waste water temperature. Options include: