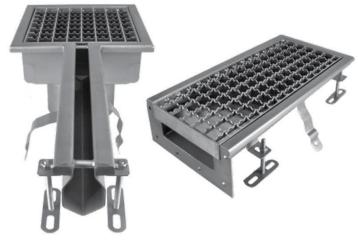

## SISDRAIN™ STAINLESS LINEAR DRAINAGE CHANNELS FEATURES:

- Epoxy infill for edges is standard, making installation easier and the edges more durable
- A range of grates to suit various traffic conditions including anti-slip and heel-safe
- Efficient hydraulic performance with v-profiled inverts as standard
- Each channel has levelling feet and anchorage tabs to assist with fast, trouble-free installation
- No welding on site. Channels up to 4 metres long are supplied as a complete unit. For channels over 4 metres in length the design is modular and sections are joined via provided flange and gasket kits.
- · Complete system, no hidden extras
- · Factory quality assurance
- · Fast and simple design and approval process
- · Drainage fall built-in
- · Fully customised to suit your project
- Slot drain and grated channels from 110 mm up to 410 mm grate widths
- · High quality 316L grade stainless manufacture
- Easy access for cleaning and hygienic design with rounded internal edges, v-profile invert, replaceable gratings, integrated strainer baskets and water traps available for the floor drain outlets
- The inspection opening to the sewer is located in the outlet

### **CHANNEL CONNECTION**

Channels are divided into sections appropriate for transport, as a standard their length does not exceed 4 meters.

Standard length of a channel with a single outlet should not exceed 10 metres.

At the connection point the channel is approximately 25 mm lower, due to the presence of the flange. It is also possible to weld the channel directly at the construction site.

All channel components are individually numbered to allow easy assembly.