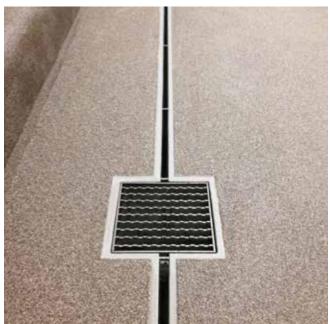

| 250    | 200 | 160 | 75 | 180    | 30 |
| SISDRAIN™ CHANNEL C300                       | 300    | 260 | 230 | 75 | 180    | 30 |
| SISDRAIN™ CHANNEL C350                       | 350    | 310 | 280 | 75 | 180    | 40 |
| SISDRAIN™ CHANNEL C400                       | 400    | 360 | 330 | 75 | 180    | 40 |



### STANDARD CHANNEL GRATING OPTIONS



### **CHANNEL EDGE FINISHING**

The edge finishing should depend on the flooring type and waste water temperature. Options include:





# SISDRAIN STAINLESS SLOT CHANNEL

An effective and simple method for draining surfaces where high flow capacity is not required. A perfect solution for rooms with condensate dripping from machinery or A/C systems: bakeries, dairies and swimming pools, as a separation of wet and dry areas.













### LINEAR DRAINAGE CHANNELS

### SISDRAIN™ STAINLESS STANDARD LINEAR CHANNEL DESIGN

Typical layout of the channel is shown in the figure. The placement of floor drains and the channel route depends on the flooring design and the amount of water to be drained from the floor. Standard and slot channels can be combined.

The channel route should be decided by the design engineer in cooperation with the process engineer. In case of any technical questions relating to the drainage system, please do not hesitate to contact MM SIS. The channel outlet may be fitted with a water trap and strainer basket as required.

Horizontal water-proof insulation can be factory integrated into the flange of the floor drain. This solution assures leak tightness in the area of out- flow passage through