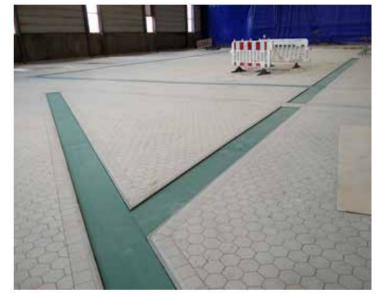

### SISDRAIN™ STAINLESS STANDARD LINEAR CHANNEL DESIGN

Typical layout of the channel is shown in the figure. The placement of floor drains and the channel route depends on the flooring design and the amount of water to be drained from the floor. Standard and slot channels can be combined.

The channel route should be decided by the design engineer in cooperation with the process engineer. In case of any technical questions relating to the drainage system, please do not hesitate to contact MM SIS. The channel outlet may be fitted with a water trap and strainer basket as required.