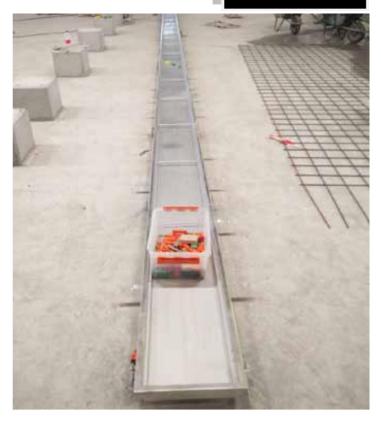

# SISDRAIN STAINLESS SLOT CHANNEL

An effective and simple method for draining surfaces where high flow capacity is not required. A perfect solution for rooms with condensate dripping from machinery or A/C systems: bakeries, dairies and swimming pools, as a separation of wet and dry areas.