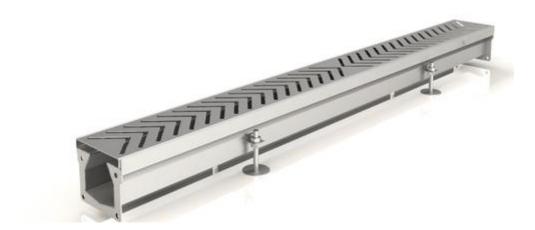

## SISDRAIN™ STAINLESS LINEAR DRAINAGE CHANNELS FEATURES:

- Epoxy infill for edges is standard, making installation easier and the edges more durable
- A range of grates to suit various traffic conditions including anti-slip and heel-safe
- Efficient hydraulic performance with v-profiled inverts as standard
- Each channel has levelling feet and anchorage tabs to assist with fast, trouble-free installation
- No welding on site. Channels up to 4 metres long are supplied as a complete unit. For channels over 4 metres in length the design is modular and sections are joined via provided flange and gasket kits.
- · Complete system, no hidden extras
- · Factory quality assurance
- · Fast and simple design and approval process
- · Drainage fall built-in
- · Fully customised to suit your project
- Slot drain and grated channels from 110 mm up to 410 mm grate widths
- · High quality 316L grade stainless manufacture
- Easy access for cleaning and hygienic design with rounded internal edges, v-profile invert, replaceable gratings, integrated strainer baskets and water traps available for the floor drain outlets
- The inspection opening to the sewer is located in the outlet

### **CHANNEL CONNECTION**

Channels are divided into sections appropriate for transport, as a standard their length does not exceed 4 meters.

Standard length of a channel with a single outlet should not exceed 10 metres.