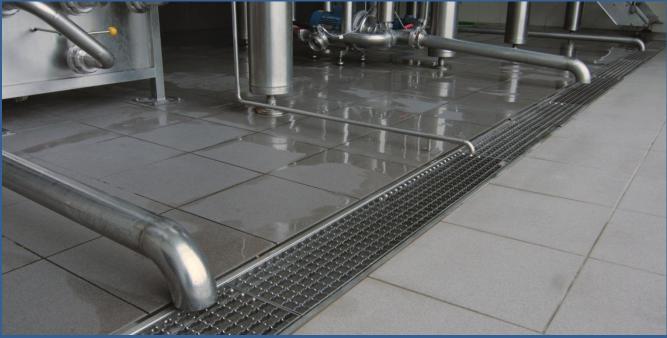

## SISDRAIN™ STAINLESS LINEAR DRAINAGE CHANNELS FEATURES:

- Epoxy infill for edges is standard, making installation easier and the edges more durable
- A range of grates to suit various traffic conditions including anti-slip and heel-safe
- Efficient hydraulic performance with v-profiled inverts as standard
- Each channel has levelling feet and anchorage tabs to assist with fast, trouble-free installation
- No welding on site. Channels up to 4 metres long are supplied as a complete unit. For channels over 4 metres in length the design is modular and sections are joined via provided flange and gasket kits.
- · Complete system, no hidden extras
- · Factory quality assurance
- · Fast and simple design and approval process
- · Drainage fall built-in
- · Fully customised to suit your project
- Slot drain and grated channels from 110 mm up to 410 mm grate widths
- · High quality 316L grade stainless manufacture
- Easy access for cleaning and hygienic design with rounded internal edges, v-profile invert, replaceable gratings, integrated strainer baskets and water traps available for the floor drain outlets
- The inspection opening to the sewer is located in the outlet

### **CHANNEL CONNECTION**

Channels are divided into sections appropriate for transport, as a standard their length does not exceed 4 meters.

Standard length of a channel with a single outlet should not exceed 10 metres.

At the connection point the channel is approximately 25 mm lower, due to the presence of the flange. It is also possible to weld the channel directly at the construction site.

All channel components are individually numbered to allow easy assembly.