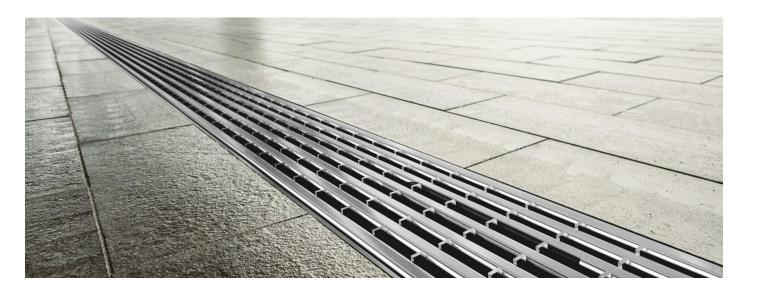

ice of SISDrain.

# 304 & 316L STAINLESS STEEL

Standard Industrial Solution have been providing cost-effective and dependable plumbing and drainage solutions since 1978.

This experience and knowledge has been combined with European engineering to produce SIS™ Drainage solutions. SISDrain offers you peace of mind and the simplicity that you want.

### **HIGH QUALITY STAINLESS STEEL**

- · SISDrain products are manufactured using high quality
- 304L & 316L grade stainless steel
- The low carbon content of 316L stainless steel eliminates carbide precipitation at welds during manufacture, improving corrosion resistance
- Increased molybdenum content increases corrosion resistance
- All SISDrain products are thoroughly cleaned, pickled and passivated to ensure optimum corrosion resistance





# LINEAR DRAINAGE CHANNELS

## SISDRAIN™ STAINLESS LINEAR DRAINAGE CHANNELS FEATURES:

- Epoxy infill for edges is standard, making installation easier and the edges more durable
- A range of grates to suit various traffic conditions including anti-slip and heel-safe
- Efficient hydraulic performance with v-profiled inverts as standard
- Each channel has levelling feet and anchorage tabs to assist with fast, trouble-free installation
- No welding on site. Channels up to 4 metres long are supplied as a complete unit. For channels over 4 metres in length the design is modular and sections are joined via provided flange and gasket kits.
- · Complete system, no hidden extras
- · Factory quality assurance
- · Fast and simple design and approval process
- · Drainage fall built-in
- · Fully cus