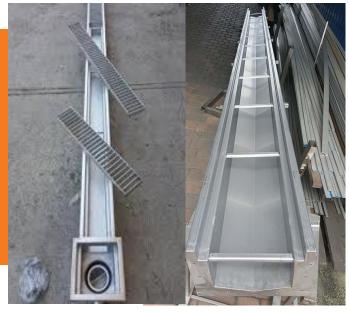

# LINEAR DRAINAGE CHANNELS

## SISDRAIN™ STAINLESS LINEAR DRAINAGE CHANNELS FEATURES:

- Epoxy infill for edges is standard, making installation easier and the edges more durable
- A range of grates to suit various traffic conditions including anti-slip and heel-safe
- Efficient hydraulic performance with v-profiled inverts as standard
- Each channel has levelling feet and anchorage tabs to assist with fast, trouble-free installation
- No welding on site. Channels up to 4 metres long are supplied as a complete unit. For channels over 4 metres in length the design is modular and sections are joined via provided flange and gasket kits.
- · Complete system, no hidden extras
- · Factory quality assurance
- · Fast and simple design and approval process
- · Drainage fall built-in
- · Fully customised to suit your project
- Slot drain and grated channels from 110 mm up to 410 mm grate widths
- · High quality 316L grade stainless manufacture
- Easy access for cleaning and hygienic design with rounded internal edges, v-profile invert, replaceable gratings, integrated strainer baskets and water traps available for the floor drain outlets
- The inspection opening to the sewer is located in the outlet