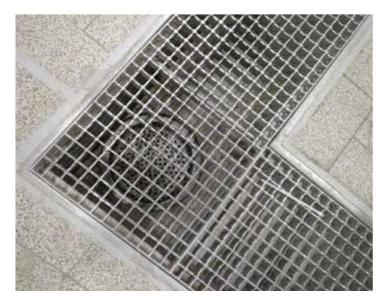

### STANDARD CHANNEL GRATING OPTIONS

### **CHANNEL EDGE FINISHING**

The edge finishing should depend on the flooring type and waste water temperature. Options include: