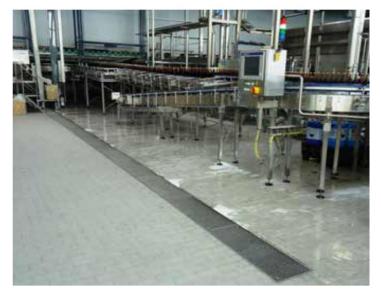

## SISDRAIN™ STAINLESS LINEAR DRAINAGE CHANNELS FEATURES:

- Epoxy infill for edges is standard, making installation easier and the edges more durable
- A range of grates to suit various traffic conditions including anti-slip and heel-safe
- Efficient hydraulic performance with v-profiled inverts as standard
- Each channel has levelling feet and anchorage tabs to assist with fast, trouble-free installation
- No welding on site. Channels up to 4 metres long are supplied as a complete unit. For channels over 4 metres in length the design is modular and sections are joined via provided flange and gasket kits.
- · Complete system, no hidden extras
- · Factory quality assurance
- · Fast and simple design and approval process
- · Drainage fall built-in
- · Fully customised to suit your project
- Slot drain and grated channels from 110 mm up to 410 mm grate widths
- · High quality 316L grade stainless manufacture
- Easy access for cleaning and hygienic design with rounded internal edges, v-profile invert, replaceable gratings, integrated strainer baskets and water traps available for the floor drain outlets
- The inspection opening to the sewer is located in the outlet

### LINEAR DRAINAGE CHANNELS