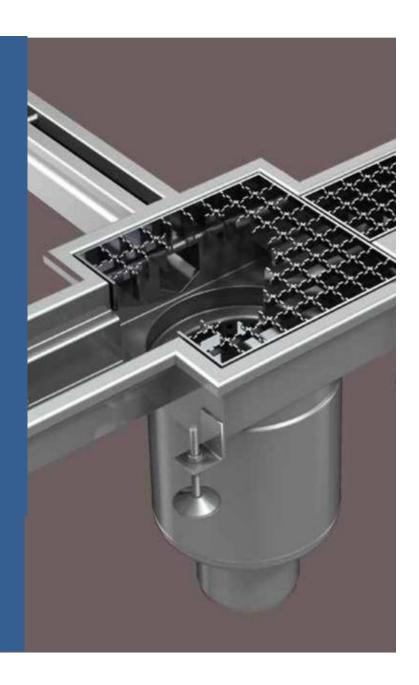

## SISDRAIN™ STAINLESS LINEAR DRAINAGE CHANNELS FEATURES:

- Epoxy infill for edges is standard, making installation easier and the edges more durable
- A range of grates to suit various traffic conditions including anti-slip and heel-safe
- Efficient hydraulic performance with v-profiled inverts as standard
- Each channel has levelling feet and anchorage tabs to assist with fast, trouble-free installation
- No welding on site. Channels up to 4 metres long are supplied as a complete unit. For channels over 4 metres in length the design is modular and sections are joined via provided flange and gasket kits.
- · Complete system, no hidden extras
- · Factory quality assurance
- · Fast and simple design and approval process
- · Drainage fall built-in
- · Fully customised to suit your project
- Slot drain and grated channels from 110 mm up to 410 mm grate widths
- · High quality 316L grade stainless manufacture
- Easy access for cleaning and hygienic design with rounded internal edges, v-profile invert, replaceable gratings, integrated strainer baskets and water traps available for the floor drain outlets
- The inspection opening to the sewer is located in the outlet

### SISDRAIN™ STAINLESS STANDARD LINEAR CHANNEL DESIGN

Typical layout of the channel is shown in the figure. The placement of floor drains and the channel route depends on the flooring design and the amount of water to be drained from the floor. Standard and slot channels can be combined.