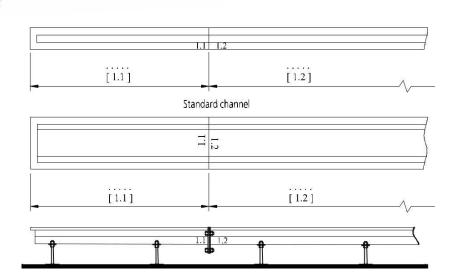

### SISDRAIN™ STAINLESS STANDARD LINEAR CHANNEL DESIGN

Typical layout of the channel is shown in the figure. The placement of floor drains and the channel route depends on the flooring design and the amount of water to be drained from the floor. Standard and slot channels can be combined.

The channel route should be decided by the design engineer in cooperation with the process engineer. In case of any technical questions relating to the drainage system, please do not hesitate to contact MM SIS. The channel outlet may be fitted with a water trap and strainer basket as required.