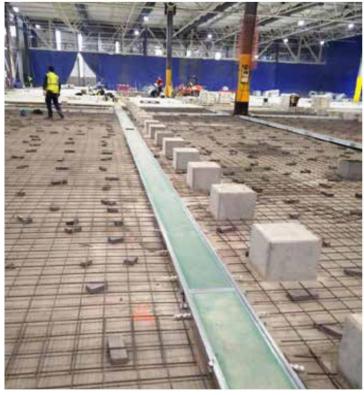

### SISDRAIN™ STAINLESS STANDARD LINEAR CHANNEL DESIGN

Typical layout of the channel is shown in the figure. The placement of floor drains and the channel route depends on the flooring design and the amount of water to be drained from the floor. Standard and slot channels can be combined.

The channel route should be decided by the design engineer in cooperation with the process engineer. In case of any technical questions relating to the drainage system, please do not hesitate to contact MM SIS. The channel outlet may be fitted with a water trap and strainer basket as required.