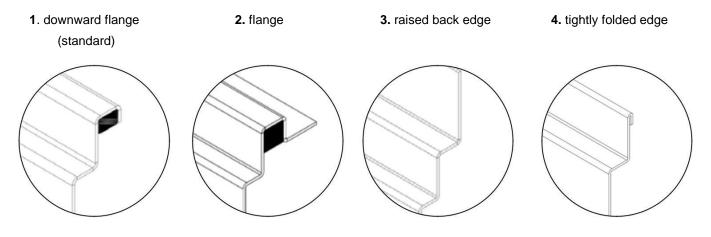

### **CHANNEL EDGE FINISHING**

The edge finishing should depend on the flooring type and waste water temperature. Options include: