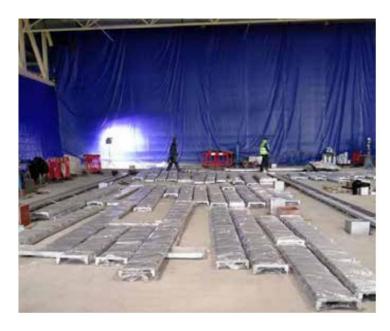

### **CHANNEL CONNECTION**

Channels are divided into sections appropriate for transport, as a standard their length does not exceed 4 meters.

Standard length of a channel with a single outlet should not exceed 10 metres.

At the connection point the channel is approximately 25 mm lower, due to the presence of the flange. It is also possible to weld the channel directly at the construction site.

All channel components are individually numbered to allow easy assembly.