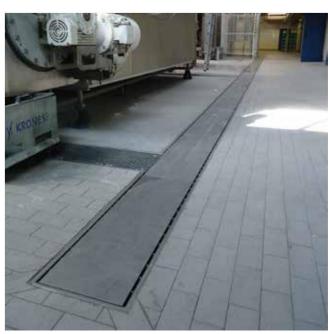

# SISDRAIN STAINLESS SLOT CHANNEL

An effective and simple method for draining surfaces where high flow capacity is not required. A perfect solution for rooms with condensate dripping from machinery or A/C systems: bakeries, dairies and swimming pools, as a separation of wet and dry areas.