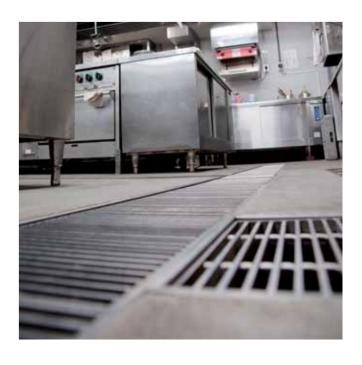

## SISDRAIN™ STAINLESS LINEAR DRAINAGE CHANNELS FEATURES:

- Epoxy infill for edges is standard, making installation easier and the edges more durable
- A range of grates to suit various traffic conditions including anti-slip and heel-safe
- Efficient hydraulic performance with v-profiled inverts as standard
- Each channel has levelling feet and anchorage tabs to assist with fast, trouble-free installation
- No welding on site. Channels up to 4 metres long are supplied as a complete unit. For channels over 4 metres in length the design is modular and sections are joined via provided flange and gasket kits.
- · Complete system, no hidden extras
- · Factory quality assurance
- · Fast and simple design and approval process
- · Drainage fall built-in
- · Fully customised to suit your project
- Slot drain and grated channels from 110 mm up to 410 mm grate widths
- · High quality 316L grade stainless manufacture
- Easy access for cleaning and hygienic design with rounded internal edges, v-profile invert, replaceable gratings, integrated strainer baskets and water traps available for the floor drain outlets
- The inspection opening to the sewer is located in the outlet

### LINEAR DRAINAGE CHANNELS