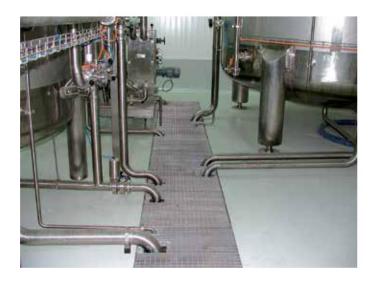

# SISDRAIN STAINLESS SLOT CHANNEL

An effective and simple method for draining surfaces where high flow capacity is not required. A perfect solution for rooms with condensate dripping from machinery or A/C systems: bakeries, dairies and swimming pools, as a separation of wet and dry areas.

### SISDRAIN™ STAINLESS STANDARD LINEAR CHANNEL DESIGN

Typical layout of the channel is shown in the figure. The placement of floor drains and the channel route depends on the flooring design and the amount of water to be drained from the floor. Standard and slot channels can be combined.